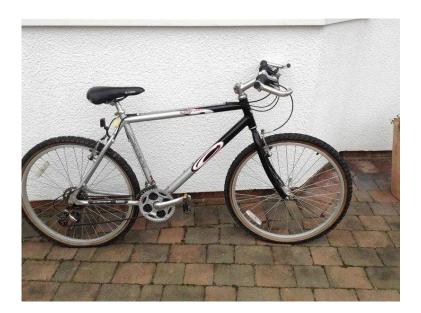

## **Carrera Vulcan Mountain Bike (25 GBP)**

Location **South East, East Sussex** https://www.freeadsz.co.uk/x-221516-z

Carrera Vulcan Mountain Bike lightweight 7000 Series aluminium Black, grey with red and white markings. good condition a few scratches but would need new inner tubes. Worth a look buyer collects.;