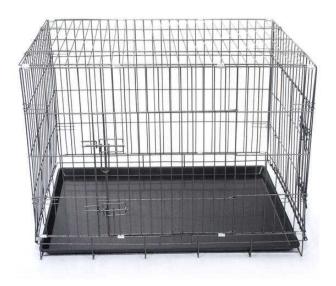

## Dog crate cage Large 36quot double door Brand new in box (30 GBP)

Location South West, Hampshire https://www.freeadsz.co.uk/x-221532-z

Brand new dog cage, classed as large 36" width, door on side and end. Folds flat with sliding tray at the bottom. Ordered for one of my dogs and got sizing wrong and too big. Collection from Drayton. £30