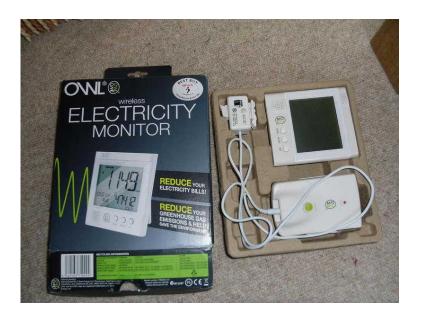

## **Owl Wireless Energy Monitor (10 GBP)**

Location South East, West Sussex https://www.freeadsz.co.uk/x-221541-z

Owl Wireless Energy Monitor helps you monitor your energy consumption. Has - Separate displays for current and historical cost of electricity. Current and historical CO2 emissions. Current and historical KWh. Multiple tariff settings. Time, date, temperature, alarm. In very good condition. Complete with.