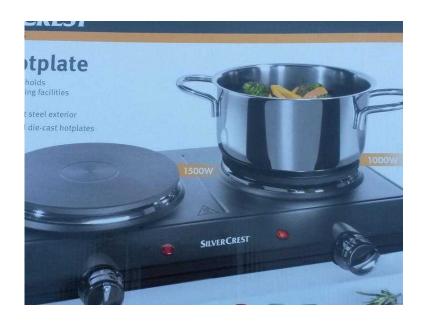

## **Dual Hotplate-electric (20 GBP)**

Location South East, West Sussex https://www.freeadsz.co.uk/x-221545-z

Electric powered 2-plate hotplate/hob. Portable and ideal for small household, camping, extra cooking facility if preping large meals e.g Christmas multi tasking. All specs found on image attached.;