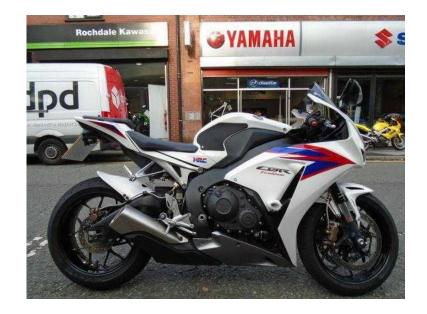

## Honda H 2013 (8,295 GBP)

Location North, Cheshire https://www.freeadsz.co.uk/x-221559-z

2013 (13) Honda HONDA CBR1000 RR Information, Stock Code: 1039563, Registration: MY13LUK, Mileage: 4387, Colour: HRC, Displacement: 998, Alarm: No, Immobiliser: No, DataTag: No, History: Full Service History, Condition: Very