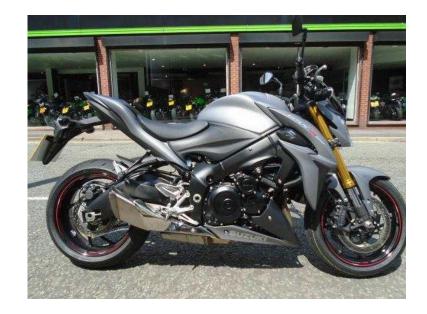

## **Suzuki GSX 2015 (7,995 GBP)**

Location North, Cheshire https://www.freeadsz.co.uk/x-221565-z

2015 (15) Suzuki SUZUKI GSX-S1000AL6 Information, Stock Code: 1046229, Registration: MM15OFN, Mileage: 400, Colour: GREY, Displacement: 1000, Alarm: No, Immobiliser: No, DataTag: No, History: Unknown, Condition: