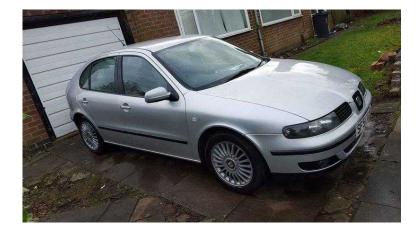

## **Seat Leon 2001 (550 GBP)**

Location West Midlands, Warwickshire

https://www.freeadsz.co.uk/x-221573-z

Here I have my seat leon cupra 1.8 turbo petrol I've owned the car for about 4 months and due to selling buying the cupra r upgrade. So let's start with the bad bits....

. Engine management light is on due to

02 sensor £55 from parkers

Temp sensor £15 from parkers

And due to this that's why the engine rumbles a little on idle but pulls fine.

- . Needs 2 tyres
- . 1st gear sometime is a little hard to get into but nothing major selects everyother gear fine and goes well.
- . Tracking is out £15
- . No parcel self.
- . Could do with a battery as it's been stood as I've brought a new car already but starts fine with jump leads.
- . It's got a little tiny dent in the D/S/R door.
- . It's got a dent in the rear bumper due to the missus!! Lol
- . Slight dent in the boot lid was there when I brought the car.
- . Plus one of the silver plastic covers are missing off the front. GOOD BITS....
- . Just had full service = oil, oil filter, air filter, plugs.
- . Rear brakes have just been all done new pads.
- New rear brake lines