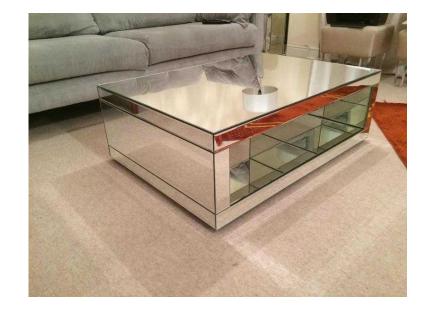

## Coffee table (139 GBP)

Location **South East, Middlesex** https://www.freeadsz.co.uk/x-221621-z

Mirror coffee table pic up point ub6 7fe contact no

| Coffee  https://www.freeadsz.co.ul 21-z  Coffee  Coffee  Coffee | table table table table |
|-----------------------------------------------------------------|-------------------------|
| Coffee  https://www.freeadsz.co.ul                              | table                   |
| Coffee  https://www.freeadsz.co.ul                              | table                   |
| Coffee https://www.freeadsz.co.ul                               | table                   |
| Coffee https://www.freeadsz.co.ul                               | table                   |
| Coffee  https://www.freeadsz.co.ul                              | table                   |
| Coffee  https://www.freeadsz.co.ul                              | table                   |
| Coffee  https://www.freeadsz.co.ul                              | table                   |
| Coffee https://www.freeadsz.co.ul                               | table<br>/x-2216        |