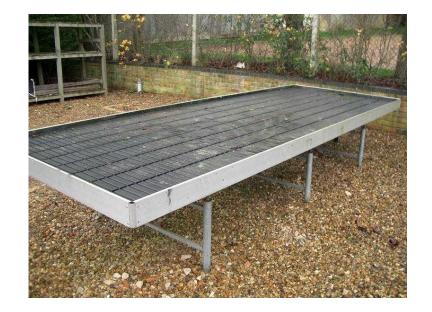

## **POND EQUIPMENT (50 GBP)**

Location **East Midlands, Northamptonshire** https://www.freeadsz.co.uk/x-221703-z

Plant Tables for displaying any type of plant with or without water 14.5ft x 4ft £50 each - there are 2 available Free delivery within 20 mile