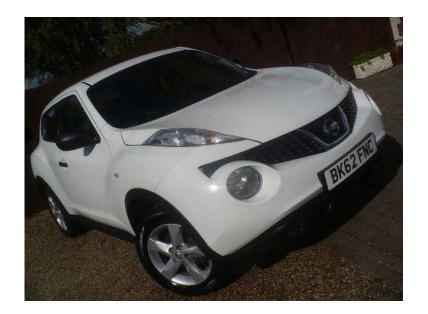

## Nissan Juke 2012 (7,450 GBP)

Location **North, Merseyside** https://www.freeadsz.co.uk/x-221733-z

# ONE OWNER FROM NEW, WITH A FULL NISSAN MAIN DEALER SERVICE HISTORY # MOT UNTIL OCTOBER 2016 # JUST HAD 2 NEW TYRES # HPI CLEAR #, Upgrades ### PLEASE CALL TO MAKE AN APPOINTMENT TO VIEW ANY OF OUR VEHICLES ###, Standard Features 6 SPEED GEARBOX, Air Conditioning, Front and Rear Electric Windows, Radio/CD, Airbags, Child locks & Isofix system, Electric door mirrors, Traction control, Power steering, Folding rear seats, Remote central locking/alarm & immoboliser, Height adjustable drivers seat, 16in Alloy Wheels. 5 seats, WHITE, £7,450 Traction Control, Power Steering, Air Conditioning, Folding Rear