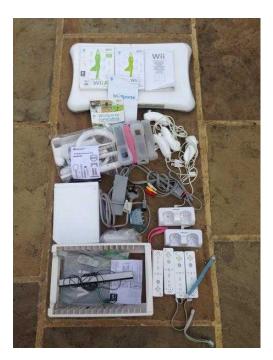

## Wii Console (25 GBP)

FP00AdSZ....k

Location South East, East Sussex https://www.freeadsz.co.uk/x-221744-z

Wii Console 2 Controllers 2 Numchucks Fitness Board and Wii Fit Wii Games and Accessories;

|                                |         |                                |         |                                |         |                                |         |                                |         | -                              |         |                                |         | -                              |         |                                |         |                                |         |
|--------------------------------|---------|--------------------------------|---------|--------------------------------|---------|--------------------------------|---------|--------------------------------|---------|--------------------------------|---------|--------------------------------|---------|--------------------------------|---------|--------------------------------|---------|--------------------------------|---------|
|                                |         |                                |         |                                |         |                                |         |                                |         |                                |         |                                |         |                                |         |                                |         |                                |         |
| https://www.freeadsz.c<br>44-z | Wii     |
| o.uk/x-2217                    | Console |