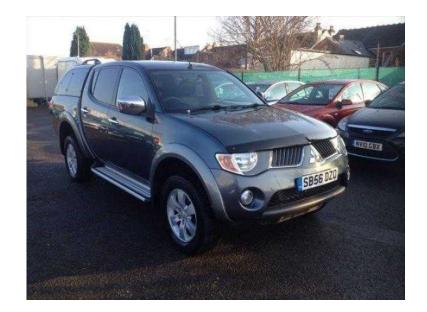

## Mitsubishi L200 2006 (8,495 GBP)

Location **West Midlands, Worcestershire** https://www.freeadsz.co.uk/x-221745-z

Mitsubishi L200 Double Cab DI-D Elegance 4WD Auto 134Bhp, Body Type: Pick Up, Gearbox: Automatic, Registered: 2006, Fuel Type: Diesel, Mileage: 85000, Engine Size: 2477, Finished in: Grey, Vehicle Specification, Alloy Wheels, Tinted Glass, Towbar, Air Conditioning, Alarm, Immobiliser, Central Locking, Climate Control, Cruise Control, Electric Seats, Electric Windows, Heated Seats, Remote Key Locking, Radio CD, 12 Months MOT, Leather upholstery, Vehicle Description, Super Mitsubishi L200 complete with Canopy, 4 wheel drive 4x4, Automatic, including Sat Nav. Full spec, leather interior, etc, only 85,000 miles, service history, 12 months MOT plus Warranty. This vehicle is ready for work, for further details please call Mike on 07812 717752