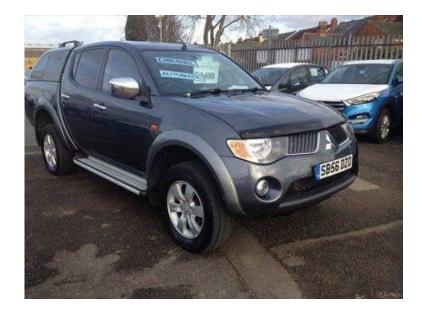

## Mitsubishi L200 2006 (8,495 GBP)

Location West Midlands, Worcestershire https://www.freeadsz.co.uk/x-221746-z

Mitsubishi L200 Double Cab DI-D Elegance 4WD Auto 134Bhp, Body Type: Pick Up, Gearbox: Automatic, Registered: 2006, Fuel Type: Diesel, Mileage: 85000, Engine Size: 2477, Finished in: Grey, Vehicle Specification, Alarm, Drivers Airbag, Engine Immobiliser, Front Fog Lights, Heated Front Seats, Outside Temperature Gauge, PAS, Tachometer, Mud Flaps Front And Rear, Headlamp Levelling, Body Coloured Bumpers, Front Cupholders, 6 CD Multi-changer, ABS + EBD, 17" Alloy Wheels, Illuminated Lockable Glovebox, Rear Headrests, Leather Upholstery, Digital Clock, Lights On Warning Buzzer, Ashtray, 3 Point Seatbelts For All Seats, Passengers Underseat Storage Tray, Carpet Covered Floor, Collapsible Steering Column, Child Proof Rear Door Locks, Driver's Footrest, Cigarette Lighter, High Mounted Stop Lamp, ISOFIX Child Seat Mountings, External Lashing Hooks, Chrome Inner Door Handles, Seatbelt Fastened Indicator, Instrument Panel Light Dimmer, Front Passenger Airbag With Deactivation, Tilt Adjustable Steering Wheel, Sunglasses Holder, Air Conditioning With Climate Control, Active Stability And Traction Control, Double Walled Load Bed And Tailgate, Front Skid Plate, Floor Console Box With Lid, Locking Wheel Nuts, Front Seatbelt Pre-tensioners With Load Limiters, Front Door Pockets, Chrome Door Handles, Variable Intermittent Front Wipers, Centre Multi-info Display, 4WD Drivetrain Indicator, Height Adjustable Front Headrests, Retractable Assist Handles, Floor Mats, Tailgate Pull Down Handle, Rear Window Demister With Timer, Headlining, Non Woven Fabric, Blue Instrument Meters, Keyless Entry With Central Door Locking, Front Electric Windows, One Touch Open/close + Anti Trap Device, Illuminated Ignition Keyhole, Black Chrome Grille With Chrome Accent, Side Steps With Colour Keyed Supports, Interior Lamp With Map Reading Lamps, Sunvisor With Ticket Holder Drivers Side And Vanity Mirror Passengers Side, Rear Seat Centre Armrest, Rear Electric Windows With Antitrap Device. Rear And Rear Sid