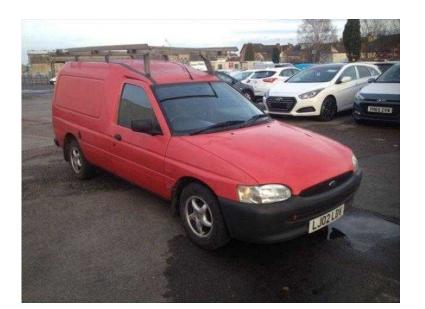

## Ford Escort 2002 (395 GBP)

West Midlands, Worcestershire https://www.freeadsz.co.uk/x-221747-z

Ford Escort 1.8 Van Turbo, Body Type: Van, Gearbox: Manual, Registered: 2002, Fuel Type: Diesel, Mileage: 86000, Engine Size: 1753, Finished in: Red, Vehicle Description, Tidy little van, runs well and low mileage, MOT to October 2016, comes complete with heavy duty roof rack, ready for work at a drive away price of £395 (No VAT). For further details please call Mike on 07812