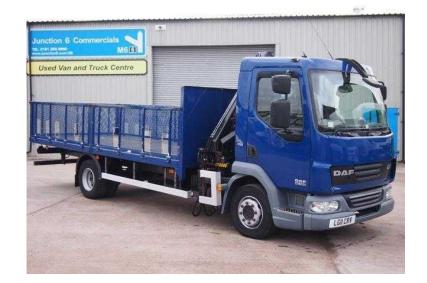

## **DAF FA 2011**

Location **West Midlands, Worcestershire** https://www.freeadsz.co.uk/x-221750-z

FA LF45.180 18 Foot 3ins Dropside c/w Crane, 12,000kgs, LG11 CRV, Make: DAF, Model: FA LF45.180 18 Foot 3ins Dropside c/w Crane, Year: 2011,11 reg, Reg Date: 14/03/2011, Reg #: LG11 CRV, Gross Vehicle Weight: 12,000 kgs, Wheelbase: 4300 mm, Body Style: 18 Foot 3ins Mesh Double Dropside c/w Hiab XS Front Mounted Crane, Engine Type: Euro 5,Diesel,4461cc,180 Bhp, Transmission: 6 Speed Manual, Colour: Blue, Location: Birmingham, MOT Expiry: Price: POA, February 2016, Odometer Reading: 138,677 Kilometres, Specification: Air Conditioning,Electric Window/Mirrors,Cruise Control,Exhaust Brake,Radio/Cd Player, Hiab XS Crane, Additional: Body Dimensions (If Applicable): Internal Length: 5500 mm, call 0121 326 6950, Internal Height: n/a, Internal Width: 2400 mm, Side Aperture Height: n/a. Cruise