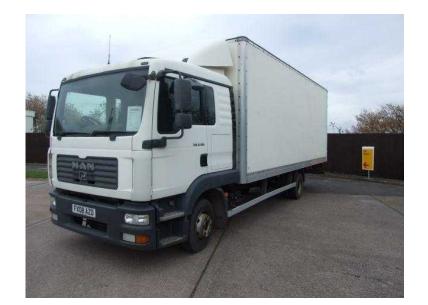

## **MAN TGL**

Location West Midlands, Worcestershire https://www.freeadsz.co.uk/x-221757-z

Rigid Trucks, 525,430 km, Box, 7,500 kg GVW, Euro4, Manual, White, Excellent Overall Condition, Excellent Interior Condition, 2008 (08 Reg), 4x2, Sleeper cab, 4580 cc, Diesel, Right Hand Drive, 2 Seats, Excellent Body Condition, 1 Owner, MAN, 22 FOOT BOX, SLEEPER, AIR CONDITIONING, CRUISE CONTROL, ELECTRIC WINDOWS, HEATED MIRRORS AND SEATS. CALL Air Conditioning, Cruise Control, Electric