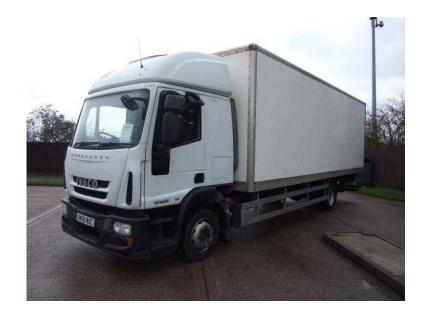

## **Iveco 120**

Location West Midlands, Worcestershire https://www.freeadsz.co.uk/x-221758-z

Rigid Trucks, 382,962 km, Box, 12,000 kg GVW, Euro5, Semi Automatic, White, Excellent Overall Condition, Excellent Interior Condition, MOT Until 08/2016, 2009 (58 Reg), 4x2, Sleeper cab, 5880 cc, Diesel, Right Hand Drive, 2 Seats, Excellent Body Condition, 1 Owner, DAF, 26 FOOT BOX, TAIL LIFT, CRUISE CONTROL, ELECTRIC WINDOWS, AIR CONDITIONING, REVERSE CAMERA. CALL Air Conditioning, Cruise Control, Electric Windows, Tail