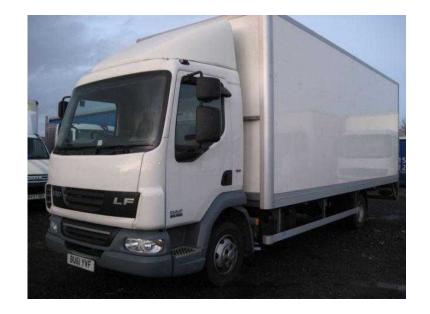

## **DAF LF 2011**

Location **West Midlands, Worcestershire** https://www.freeadsz.co.uk/x-221759-z

Vehicle Make: DAF LF45 160 22ft Box, Vehicle Model: LF45 160 22ft Box, Registration Year: 2011, MOT Expires: 31/12/2015, Body Type: Box, Cab Type: Day, Price: £P.O