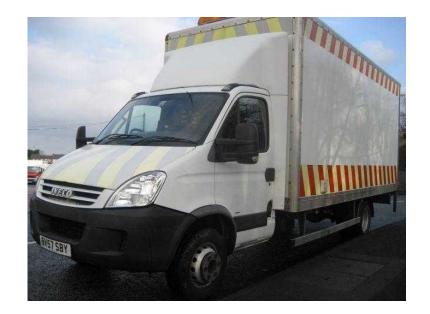

## **Iveco Daily 2007**

Location **West Midlands, Worcestershire** https://www.freeadsz.co.uk/x-221760-z

Vehicle Make: Iveco Daily 65C18 Work Station, Vehicle Model: Daily 65C18 Work Station, Registration Year: 2007, MOT Expires: 30/04/2016, Body Type: Box, Cab Type: Day, Price: £P.O