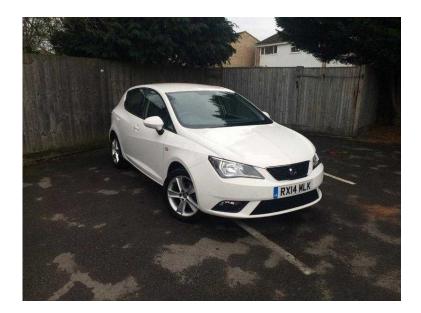

## **SEAT Ibiza 2014 (7,995 GBP)**

Location South East, Berkshire https://www.freeadsz.co.uk/x-221776-z

ABS, Immobiliser, Remote Alarm, Remote Central Locking, Power Steering, Air Conditioning, Stereo, Electric Windows, Trip Computer, CD Player, Rear Wash/wipe, Electric Mirrors, Height Adjustable Seat, Adjustable Steering Column, Rear Headrests, Multiple Airbags, Radio, MP3 Player, Colour SatNav, Folding Rear Seats, Head Restraints, Locking Wheel Nuts, Colour Coded Body, Cloth Upholstery, Steering Wheel Audio Controls, iPod Connectivity, Bluetooth,