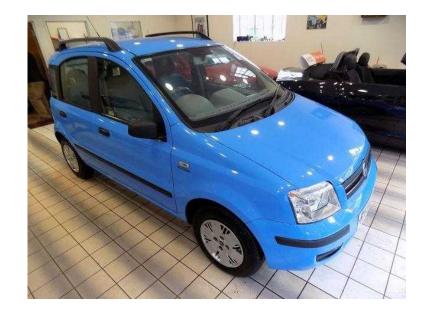

## Fiat Panda 2005 (1,395 GBP)

Location **South East, Berkshire** https://www.freeadsz.co.uk/x-221787-z

SUPERB LITTLE CAR ONLY 2 OWNERS WITH COMPREHENSIVE SERVICE HISTORY#AWAITING CLEAN#, Upgrades Air Conditioning, Service history, Excellent bodywork, Blue Cloth interior Excellent Condition, Tyre condition Excellent, Standard Features Sunroof Electric (Glass), Air-Conditioning, Electric Windows (Front), In Car Entertainment (Radio/Cassette). 4 seats, TURQUOISE, Est. 1954 family business over 30 cars in stock. Part exchange welcome and competitive finance rates available subject to status. RAC warranty is included with complimentary 12 months RAC Breakdown cover thrown in. Warranty can be extended if required. All cars are HPI checked we are an established company of 60 years and take pride in our vehicles, £1