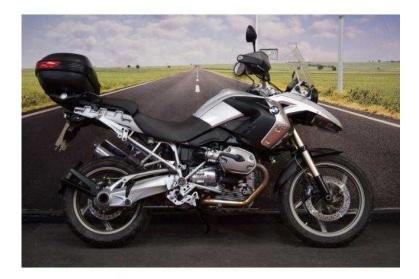

## BMW R1200 2008 (5,699 GBP)

Location West Midlands, Staffordshire https://www.freeadsz.co.uk/x-221880-z

Here we have an excellent example of the BMW R1200GS. Adjustable heated grips are fitted on this bike for the cold days. This bike is fitted with an Anti Lock Braking System (ABS), so no more need to worry about those drain covers or white lines. The bike comes with all original keys and manuals as were supplied new. A Top Box is also fitted to this bike, very useful for commuting to work or carrying your waterproofs in case the rain comes. This bike has Full Documented Service History and has had no expense spared in maintaining it. Fitted with hand guards, these really are a blessing on cold days. Also fitted with a centre stand to make washing and maintenance a whole lot easier. The bike has been fitted with braided brake hoses, this means there is no room for expansion as you get with rubber hoses giving much better braking efficiency. The bike is also fitted with LED Indicators, these not only look fantastic but give a brighter more visible illumination. A fuel trip computer comes with this bike, it tells you your average MPG and also many miles you have left with your current fuel. The bike has been HPI checked and a Certificate will be presented with the bike. The paintwork has no chips, scratches or dents and has been fully polished by our on-site valet. Viewing is welcome any time and we guarantee you won't be disappointed. We also offer nationwide delivery, so if you prefer us to bring the bike to you just let us know! Give us a call for more info or pop in and view at CMC Coleshill. \*NOTE: Alarms can be fitted to any bike at an additional\*\*