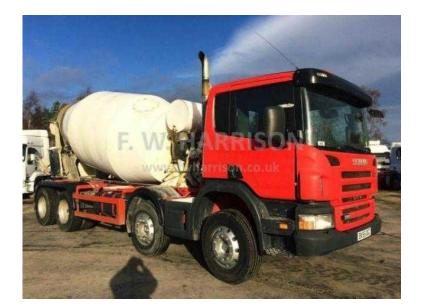

## Scania P380 2005

Location North, Cheshire https://www.freeadsz.co.uk/x-221959-z

SCANIA P380 8X4 CONCRETE MIXER, 2005 55 REG SCANIA P380 8X4 CONCRETE MIXER, 8 METRE MC PHEE DRUM, EURO 3, DAY CAB, SUN VISOR, ALLOY WHEELS, DIFF AND CROSS LOCK, FLASHING LIGHTS, GOOD TYRES, 9 SPEED MANUAL GEARBOX, STRAIGHT FROM WORK, 400,000 KMS. Stock Code: 105, Year: 2005, Mileage: 400,000 KMS, ,