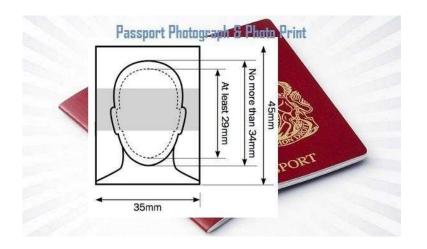

Passport Photo should be taken according to the Government Directive. We ensure that Passport photo is in right measurement. We follow the Government instructions.

Photo Printing service. We have Quality Photo Printer enabling to provide quality photo print.