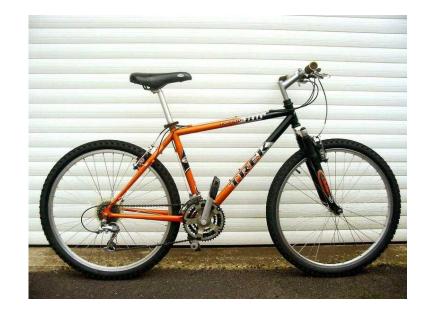

## Trek 810 Singletrack (125 GBP)

Location **South East, West Sussex** https://www.freeadsz.co.uk/x-221969-z

Great condition, 18" (medium - large) frame. 21 gears (3 x 7 Shimano triggershift shifters) brand new polished alloy V brakes and pads front and rear, Shimano Acera rear derailleur. Insync Exceed 288 forks, excellent tyres, new cables and lock-on grips. Few small tears to saddle. A well-made classic mountain bike, fully serviced.;