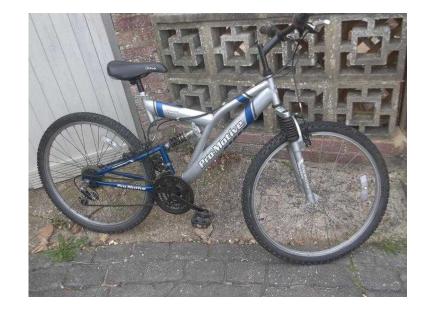

## DS 400 pro-motive (35 GBP)

Location **South East, West Sussex** https://www.freeadsz.co.uk/x-221973-z

dual ,sprung mountain bike, 18" frame, 18 grip shift gears, excellent

|    | DS                  | 400        | pro-motive   |
|----|---------------------|------------|--------------|
|    | https://wwv<br>73-z | w.freeadsz | co.uk/x-2219 |
|    | DS                  | 400        | pro-motive   |
|    | https://wwv<br>73-z | w.freeadsz | co.uk/x-2219 |
|    | DS                  | 400        | pro-motive   |
|    | https://wwv<br>73-z | v.freeadsz | co.uk/x-2219 |
|    | DS                  | 400        | pro-motive   |
|    | https://wwv<br>73-z | w.freeadsz | co.uk/x-2219 |
|    | DS                  | 400        | pro-motive   |
|    | https://wwv<br>73-z | w.freeadsz | co.uk/x-2219 |
| 線線 | DS                  | 400        | pro-motive   |
|    | https://wwv<br>73-z | w.freeadsz | co.uk/x-2219 |
|    | DS                  | 400        | pro-motive   |
|    | https://wwv<br>73-z | w.freeadsz | co.uk/x-2219 |
|    | DS                  | 400        | pro-motive   |
|    | https://wwv         | w.freeadsz | co.uk/x-2219 |
|    | DS                  | 400        | pro-motive   |
|    | https://wwv<br>73-z | w.freeadsz | co.uk/x-2219 |
|    | DS                  | 400        | pro-motive   |
|    | https://wwv<br>73-z | w.freeadsz | co.uk/x-2219 |