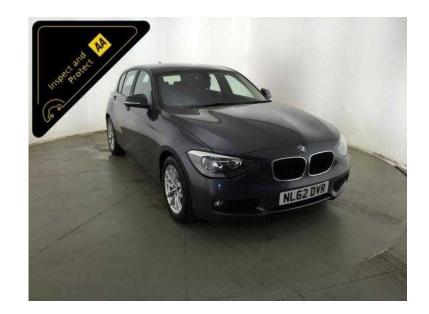

## **BMW 1 Series 2012 (8,195 GBP)**

Location **West Midlands, West Midlands** https://www.freeadsz.co.uk/x-222002-z

Grey, INSPECTED BY AA, Next MOT due 02/09/2016, Good bodywork, Interior Good Condition, 5 seats, Very Economical, 74 MPG, 12 Months Road Tax Free, Great Specification, 16" Alloy Wheels, Stop/start Technology, Air Conditioning, Digital Display,Cd Stereo System, Bmw Alarm/immobiliser, 6 Speed Manual Gearbox, Good Condition, Value Financing Options Available, Great Value, Fixed Prices. £8,195 p/x welcome Air