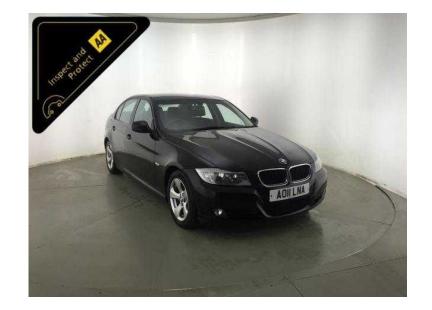

## **BMW 3 Series 2011 (6,695 GBP)**

Location **West Midlands, West Midlands** https://www.freeadsz.co.uk/x-222005-z

Metallic Black, Inspected By AA And 3 Months AA Warranty, 1 owner, Good bodywork, Interior Good Condition, 5 seats, Full Service History, Very Well Maintained, Very Economical, 69 MPG, Great Performance, 165 BHP, 12 Months Road Tax Only 20 Pounds, Great Specification, 16" Alloy Wheels, Rear Parking Sensors, Stop/start Technology, Digital Dual Zone Climate Control, Bmw Professional Cd Stereo System, 6 Speed Gearbox, And Many More, Good Condition, Competitive Finance Options Available See Representative Examples On Our Website, Bargain, No Offers. £6,695 p/x