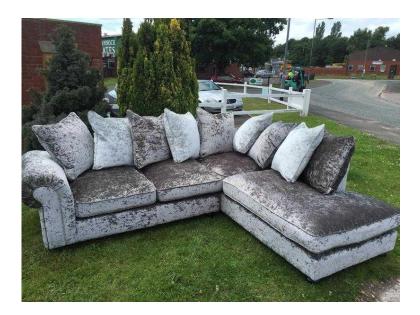

## SCARPA Right Hand Corner Chaise - SILVERGREY (875 GBP)

West Midlands, Staffordshire

WE ALSO HAVE THIS AVAILABLE IN LEFT HAND SILVER?GREY This is a very luxurious sofa, in a beautiful crushed velvet, the footstool is available for £125. Amazing value for such opulence. Crushed velvet-style fabric upholstery has a texturally tempting feel and mottled surface that looks stunning when the light hits it

Chaise end offers lots of room to sit back and put your feet up

Colour silver

Location

Scatterback cushions are invitingly soft

https://www.freeadsz.co.uk/x-222019-z

Finished with shaped feet for added style

Removable foam-filled seat cushions are fibre-topped for comfort and shape-retention Fibre-filled back cushions are reversible for easy cleaning and longevity (plump cushions regularly to maintain their shape) Dimensions

Length 250cm x 208cm Cozee Couches shop is at 9 Station Road, Hednesford, Cannock, Staffordshire, WS12 4DH. Our opening times are Tues-Fri 10-4, Saturday 10-1, if these times are not convenient please contact me to arrange a mutually convenient time. Free delivery within a 20 mile radius of our shop, otherwise a small delivery charge to cover fuel. WE NOW ACCEPT DEBIT/CREDIT CARDS 2.6%f