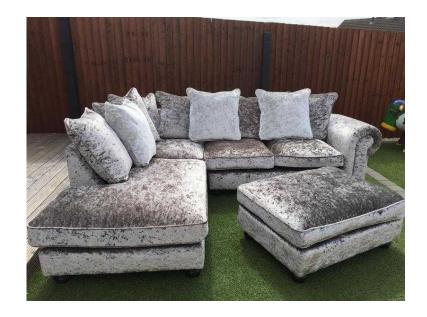

## SCARPA Left Hand Corner Chaise - SILVERGREY (875 GBP)

Location West Midlands, Staffordshire https://www.freeadsz.co.uk/x-222020-z

WE ALSO HAVE THIS SOFA AVAIBLE IN RIGHT HAND SILVER/GREY This is a very luxurious sofa, in a beautiful crushed velvet, the footstool is available for £125. Amazing value for such opulence. Crushed velvet-style fabric upholstery has a texturally tempting feel and mottled surface that looks stunning when the light hits it

Chaise end offers lots of room to sit back and put your feet up

Colour silver

Scatterback cushions are invitingly soft

Finished with shaped feet for added style

Removable foam-filled seat cushions are fibre-topped for comfort and shape-retention

Fibre-filled back cushions are reversible for easy cleaning and longevity (plump cushions regularly to maintain their shape) Dimensions

Length 250cm x 208cm Cozee Couches shop is at 9 Station Road, Hednesford, Cannock, Staffordshire, WS12 4DH. Our opening times are Tues-Fri 10-4, Saturday 10-1, if these times are not convenient please contact me to arrange a mutually convenient time. Free delivery within a 20 mile radius of our shop, otherwise a small delivery charge to cover fuel. WE NOW ACCEPT DEBIT/CREDIT CARDS 2.6%f