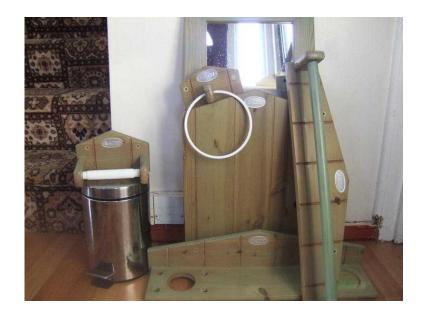

## Bathroom items mirroe, cabinet, towel rail etc (20 GBP)

Location **South East, Kent** https://www.freeadsz.co.uk/x-222109-z

Batrhroom acessories: set consists of:- mirror, cabinet, towl rail, towel hilder, toilet roll holder, shelving unit and stainless stell pedal bin. Hardly used and in very good condition. Buyer collects;