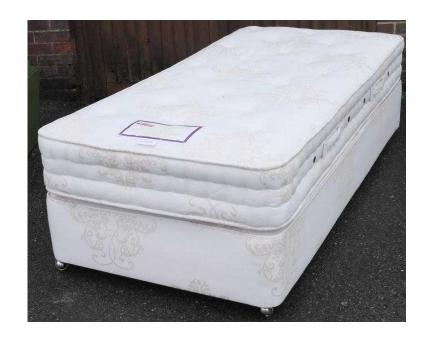

## **3ft Town amp Country Pocket Sprung Bed (99 GBP)**

Location **South East, East Sussex** https://www.freeadsz.co.uk/x-222228-z

Great pocket sprung mattress from TOWN & COUNTRY. Size: 3ft SINGLE Rated: FIRMER, Contains luxury sewn & nested pocketed springs supported within a reinforced sprung border. Encased in the finest upholstery fillings available & finished by hand tufting & traditional side stitching. The bed base features a sprung top, which will give a softer feel to the mattress. As you know all our stock is second hand & this bed does have some transit marks. We currently have TWO of these setups in store. Please look through the images. MATT & BASE ONLY £99, FOLLOW US ON FACEBOOK The link is on the home page. Home From Home brings you the best in second hand.