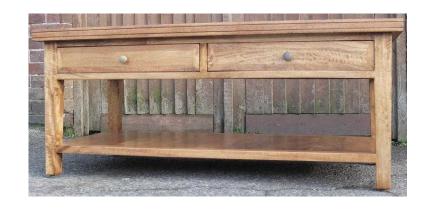

## **Mango Drawer Coffee table (189 GBP)**

Location

South East, East Sussex

https://www.freeadsz.co.uk/x-222229-z

EX SHOW HOUSE Item\*, Great quality SOLID mango storage coffee table. This strong & heavy coffee table features TWO large drawers, which open at either side, are made with quality dovetail joints & feature complementing pull-handles. This is an EX SHOW House coffee table, so it has never been used in ones home, just for display purpose only. However there may be some minor cosmetic marks. (Approx. Dimensions), Height: 50cm Depth: 60cm Width: 120cm, Please look through the images. ONLY £189, FOLLOW US ON FACEBOOK The link is on the home page. Home From Home Brings you the best in second hand.