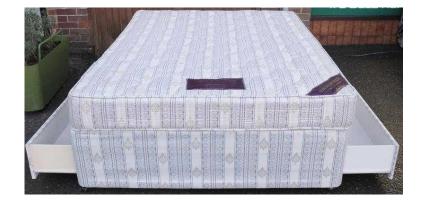

## 5ft Nestledown Mattres amp Base (179 GBP)

Location South East, East Sussex https://www.freeadsz.co.uk/x-222231-z

Here is a great 5ft KING mattress & Base from NESTLEDOWN. It is posture engineered for luxury & support Multi-layer upholstery for extra comfort. The base features a sprung top & FOUR storage drawers. For transport the base will come in TWO sections. As you know all our stock is second hand & the base does have some small tears. Please look through the images. Mattress & Base, ONLY £179, FOLLOW US ON FACEBOOK The link is on the home page. Home From Home brings you the best in second hand.