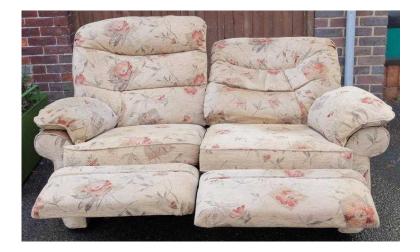

## Supportive Reclining Sofa (199 GBP)

Location South East, East Sussex https://www.freeadsz.co.uk/x-222232-z

Lovely high backed RECLINING sofa. Simply reclines with a lever to each side Provides extra comfort with pillow arms. As you know all our stock is second hand & this sofa does have some signs of use. (Approx. Dimensions), Width: 164cm Height: 105cm Depth: 90cm, Pleae look through the images. ONLY £199, FOLLOW US ON FACEBOOK The link is on the home page. Home From Home brings you the best in second hand.