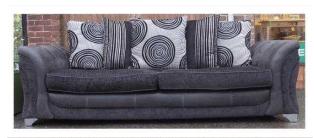

## Black DFS Sofa amp Snuggle Seat (518 GBP)

Location **South East, East Sussex** https://www.freeadsz.co.uk/x-222235-z

Great black pillow back sofa & snuggle chair from DFS. The cushions are reversible, so you can have it as plain or patterned as you like. For transport the sofa arms can be removed. As you know all our stock is second hand & this suite does have some signs of use. (Approx. Dimensions), Sofa Width: 235cm Height: 90cm Depth: 100cm, Sunggle Chair Width: 167cm Height: 100cm Depth: 130cm, Please look through the images. ONLY £259 EACH, FOLLOW US ON FACEBOOK The link is on the home page. Home From Home brings you the best in second hand.