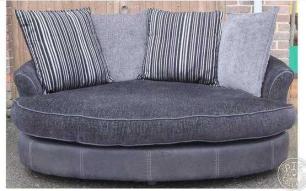

## Black DFS Sofa amp Snuggle Seat (518 GBP)

Location **South East, East Sussex** https://www.freeadsz.co.uk/x-222235-z

Great black pillow back sofa & snuggle chair from DFS. The cushions are reversible, so you can have it as plain or patterned as you like. For transport the sofa arms can be removed. As you know all our stock is second hand & this suite does have some signs of use. (Approx. Dimensions), Sofa Width: 235cm Height: 90cm Depth: 100cm, Sunggle Chair Width: 167cm Height: 100cm Depth: 130cm, Please look through the images. ONLY £259 EACH, FOLLOW US ON FACEBOOK The link is on the home page. Home From Home brings you the best in second hand.