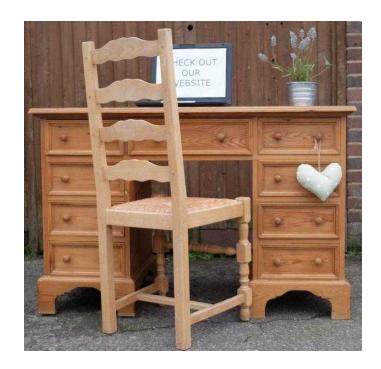

## **Nine Drawer Pine Desk (199 GBP)**

Location **South East, East Sussex** https://www.freeadsz.co.uk/x-222239-z

(Approx. Dimensions), Height: 80cm Depth: 57cm Width: 122cm, Please look through the images. ONLY £199, FOLLOW US ON FACEBOOK The link is on the home page. Home From Home brings you the best in second hand.