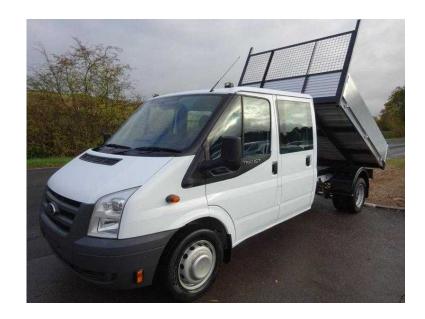

## Ford Transit 2011 (14,990 GBP)

Location **South West, Isle Of Wight** https://www.freeadsz.co.uk/x-222250-z

2011 Ford Transit 350 115hp 6 Speed Double Cab Tipper - Fitted with a Brand New Alloy Tipping Body, giving a higher carrying capacity. 6 Seater, Electric Windows, CD Player, Aux Audio Input, Remote Central Locking. Vehicle is due in stock shortly, please call Louis on 01730 829080 for more details. ABS, Air Bag, Immobiliser, Alarm, Central Locking, Remote Central Locking, Power Steering, Stereo, Electric Front Windows, Trip Computer, CD Player, Height Adjustable Seat, Rear Headrests, Front Centre Armrest, Anti-Theft System, Head Restraints, Cloth Upholstery, Dual Passenger Seat, Due In Soon, Photo For Illustration Only, 3-Person Rear Seat, 6 - Speed, 6 Seat, Brand New Alloy Tipping