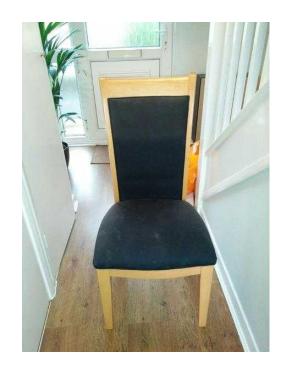

## 2 pine chairs with black fabric seats (15 GBP)

Location **South East, East Sussex** https://www.freeadsz.co.uk/x-222280-z

2 x pine chairs approx 1m tall. Originally part of a dining table set but no longer needed. Fabric on both chairs is stained (due to storage) but could be cleaned, dyed or covered. Cash on collection from South