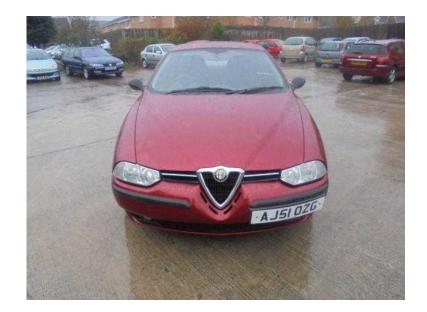

## Alfa Romeo 156 2001 (690 GBP)

Location Yorkshire and the Humber, West Yorkshire https://www.freeadsz.co.uk/x-222293-z

++ FULL 12 MONTHS MOT ++ ONLY 2 PREVIOUS OWNERS ++ LOTS OF HISTORY INCLUDING RECENT TIMING BELT CHANGE AND ENGINE REMAP ++ NICE EXAMPLE ++, Climate Control, Alarm, Electric Windows (Front/Rear), In Car Entertainment (Radio/Cassette). RED, LOOKS AND DRIVES WELL FOR AGE, HAS PREVIOUSLY BEEN CAT D ACCIDENT DAMAGE REPAIRED, LOCATED AT OUR PART EXCHANGE CLEARANCE CENTRE, BD19 5BD, CALL 07812 034432 TO VIEW, PRICED TO SELL... Open 7 days a week, Monday-Friday 9 til 6, Saturday 9 til 5 and Sunday 10.30 til 4, £690 p/x considered Alarm, Climate