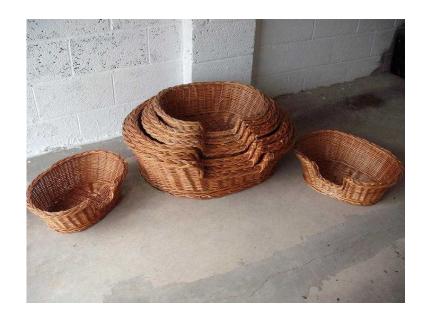

## **Traditional wicker pet baskets (12 GBP)**

Location **East Midlands, Nottinghamshire** https://www.freeadsz.co.uk/x-222295-z

Traditional high quality wicker pet baskets. Suitable for Dogs, Cats, Rabbits or for xmas presentation baskets. Sizes from 21 inches up to 36 inches wide. 19 left, can be sold individually or as one lot. Collection only. £12 for smallest basket 21 inches. Enquire for individual prices or as one.