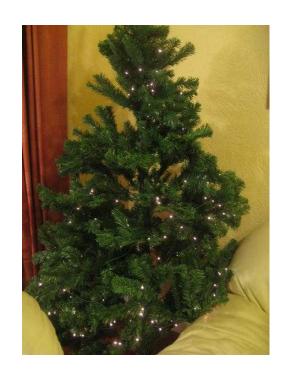

## 1.8m Christmas tree with lights (15 GBP)

Location **South East, East Sussex** https://www.freeadsz.co.uk/x-222305-z

6' Christmas tree with approx 400 clear lights. (A few not working). Dark green pine. Cost nearly £50 new. Has been used 3 or 4.