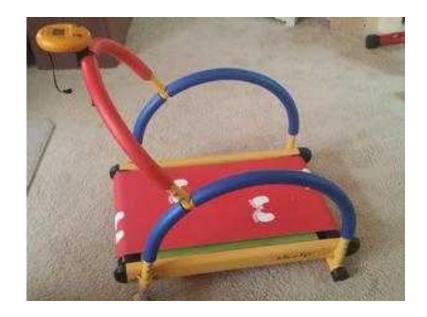

## **Treadmill - Manual Non Electric (50 GBP)**

Location **South East, East Sussex** https://www.freeadsz.co.uk/x-222312-z

Vertrek Treadmill - Non Electric - excellent condition. Has display showing speed, time, distance & calories consumed. Has different height levels for changing.