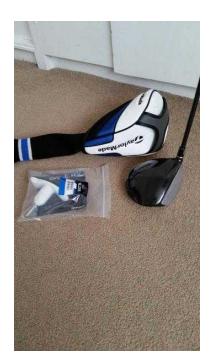

## Taylormade SLDR 460 golf driver (110 GBP)

Location South East, East Sussex https://www.freeadsz.co.uk/x-222317-z

10.5 degree slider driver with regular flex Fujikura Speeder 57 graphite shaft. In excellent condition complete with head cover and ratchet tool for adjusting head. Hardly used. Saltdean area. Mob.