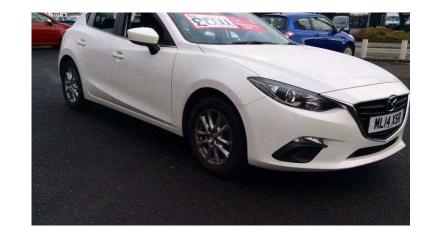

## Mazda Mazda3 2014 (120 GBP)

Location North, South Wirral https://www.freeadsz.co.uk/x-222411-z

|   | Mazda           | Mazda3        | 2014  |
|---|-----------------|---------------|-------|
|   | https://www.fre | eadsz.co.uk/x | -2224 |
|   | Mazda           | Mazda3        | 2014  |
|   | https://www.fre | eadsz.co.uk/x | -2224 |
|   | Mazda           | Mazda3        | 2014  |
|   | https://www.fre | eadsz.co.uk/x | -2224 |
|   | Mazda           | Mazda3        | 2014  |
|   | https://www.fre | eadsz.co.uk/x | -2224 |
|   | Mazda           | Mazda3        | 2014  |
|   | https://www.fre | eadsz.co.uk/x | -2224 |
| 温 | Mazda           | Mazda3        | 2014  |
|   | https://www.fre | eadsz.co.uk/x | -2224 |
|   | Mazda           | Mazda3        | 2014  |
|   | https://www.fre | eadsz.co.uk/x | -2224 |
|   | Mazda           | Mazda3        | 2014  |
|   | https://www.fre | eadsz.co.uk/x | -2224 |
|   | Mazda           | Mazda3        | 2014  |
|   | https://www.fre | eadsz.co.uk/x | -2224 |
|   | Mazda           | Mazda3        | 2014  |
|   | https://www.fre | eadsz.co.uk/x | -2224 |