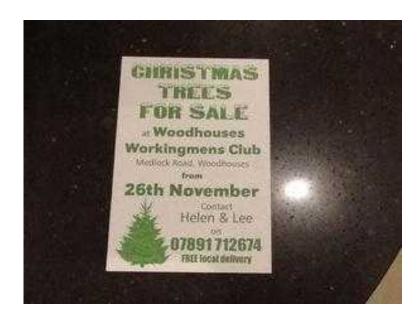

## Real Christmas trees supplied and fitted (10 GBP)



网络沙国

网络沙园

Location **Scotland, Strathclyde** https://www.freeadsz.co.uk/x-222458-z



Hi we are a small family run company who will supply and fit you a real Christmas tree let us take the hassle of getting one for you. We have a great range of real trees available in all sizes. We will supply and fit the tree into your stand so it's safe and secure or we can supply a stand for you. When all the festivities are over we will come back and take it away to be recycled. PRICE ON

| Real Christmas trees supplied and fitted  |
|-------------------------------------------|
| https://www.freeadsz.co.uk/x-2224<br>58-z |
| Real Christmas trees supplied and         |
| https://www.freeadsz.co.uk/x-2224<br>58-z |
| Real Christmas trees supplied and         |
| https://www.freeadsz.co.uk/x-2224<br>