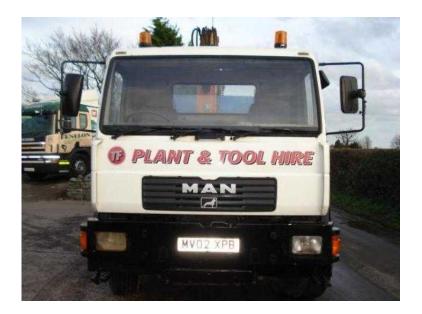

## MAN LE 150 2002

Location West Midlands, Shropshire https://www.freeadsz.co.uk/x-222468-z

MAN LE 280 6x4 DOUBLE DIFF steel body tipper MANUAL FUEL PUMP (2002), Price: POA (ex.)

|                      |      | -C-Y                 |      |                      | ار والله موادي |                      |      |                      |      |                      |      |                      |      |                      |      |                      | 辺察を  |                      | n.][.,][. |
|----------------------|------|----------------------|------|----------------------|----------------|----------------------|------|----------------------|------|----------------------|------|----------------------|------|----------------------|------|----------------------|------|----------------------|-----------|
| https://www.<br>68-z | MAN  | https://www.<br>68-z | MAN  | https://www.<br>68-z | MAN            | https://www.<br>68-z | MAN  | https://www.<br>68-z | MAN  | https://www.<br>68-z | MAN  | https://www.<br>68-z | MAN  | https://www.<br>68-z | MAN  | https://www.<br>68-z | MAN  | https://www.<br>68-z | MAN       |
| freeads              | Ē    | freeads              | Ē    | freeads              | Ē              | freeads              | Ē    | freeads              | Fi   | freeads              | E    | freeads              | Ē    | freeads              | Ē    | freeads              | Ē    | freeads              | Ē         |
| z.co.uk/             | 150  | z.co.uk/             | 150  | z.co.uk/             | 150            | z.co.uk/             | 150  | z.co.uk/             | 150  | z.co.uk/             | 150  | z.co.uk/             | 150  | z.co.uk/             | 150  | z.co.uk/             | 150  | z.co.uk/             | 150       |
| x-2224               | 2002 | x-2224               | 2002 | x-2224               | 2002           | x-2224               | 2002 | x-2224               | 2002 | x-2224               | 2002 | x-2224               | 2002 | x-2224               | 2002 | x-2224               | 2002 | x-2224               | 2002      |