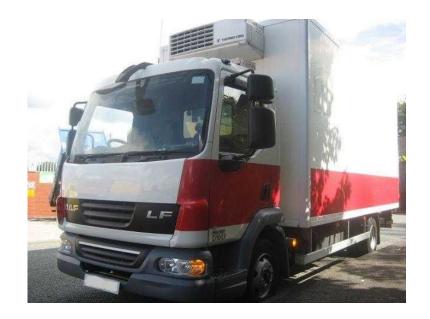

## **DAF LF 2009**

Location West Midlands, Shropshire https://www.freeadsz.co.uk/x-222470-z

Vehicle Make: DAF LF45 160 Fridge, Vehicle Model: LF45 160 Fridge, Registration Year: 2009, MOT Expires: 31/12/2016, Body Type: Fridge, Cab Type: Day, Price: £P.O