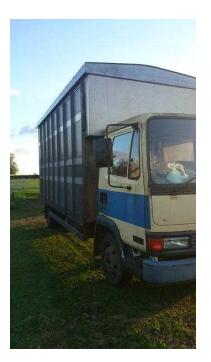

## Horse Lorry, G reg Leyland (1,750 GBP)

Location **East Midlands, Nottinghamshire** https://www.freeadsz.co.uk/x-222542-z

G reg Horsebox, MOT to end Nov 2015. Under 7.5 ton

Reliable, easy to drive and economical to run.

Partitioned for 3, could carry 4 ponies or 2 16h horses. Used for a 4 wheel carriage and 2 ponies. Leyland chassis cab with Aluminium body. The cab and chassis are in very good condition for its age. Body is aluminium with ply kick-boards inside and floor is sound. Roof was redone 3-4 years ago and is watertight.

The manual ramp works and is easy to use.

There is a 'living area in the front, this is ply lined but otherwise unfinished. MOT to end of November.