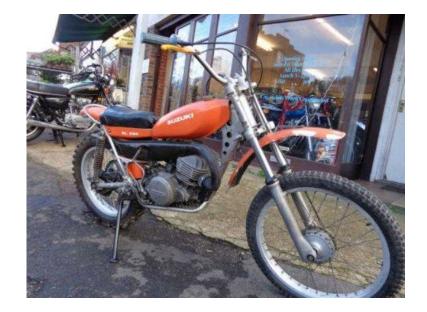

## **Suzuki RL250 1975 (1,250 GBP)**

Location **South East, West Sussex** https://www.freeadsz.co.uk/x-222575-z

Just arrived in from the states rust free seventies Suzuki RL250 trial bike starts and runs well.sprocket cover missing and rear mudguard end broken off.sold as a project bike off road rear tyre,we have the nova proof of import tax paid so it could be road registered if moted and £55 paid to dvla.we may be able to deliver email post code and pay over the phone by card ring 07885 498007.check out the RM50 we also have.